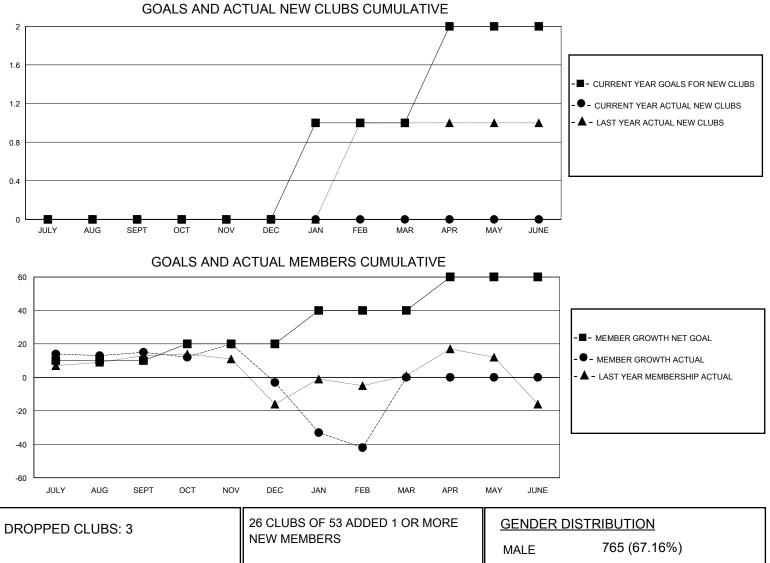

## District 16 N

Results as of: 2/29/2024

| GMT:          |               | GMT CA      |               |                       |                        |                         |                                                    |  |  |
|---------------|---------------|-------------|---------------|-----------------------|------------------------|-------------------------|----------------------------------------------------|--|--|
|               | Club          | )S          |               | Members               |                        |                         |                                                    |  |  |
|               | RESULTS FOR   | R 2023-2024 |               | RESULTS FOR 2023-2024 |                        |                         |                                                    |  |  |
| QUARTER       | NEW CLUB GOAL | NEW CLUBS   | DROPPED CLUBS | QUARTER               | BER GROWTH NET<br>GOAL | MEMBER GROWTH<br>ACTUAL | DROPPED<br>MEMBERS ACTUAL<br>(including transfers) |  |  |
| JULY/AUG/SEPT | 0             | 0           | 1             | JULY/AUG/SEPT         | 10                     | 45                      | 29                                                 |  |  |
| OCT/NOV/DEC   | 0             | 0           | 1             | OCT/NOV/DEC           | 10                     | 26                      | 41                                                 |  |  |
| JAN/FEB/MAR   | 1             | 0           | 1             | JAN/FEB/MAR           | 20                     | 29                      | 64                                                 |  |  |
| APR/MAY/JUNE  | 1             | 0           | 0             | APR/MAY/JUNE          | 20                     | 0                       | 0                                                  |  |  |

|                 |     |                           | MALE                      | 765 (67.16%)  |     |
|-----------------|-----|---------------------------|---------------------------|---------------|-----|
| DROPPED MEMBERS |     |                           | FEMALE                    | 372 (32.66%)  |     |
| DECEASED        | 16  | CLICK HERE FOR CUMULATIVE | TOTAL FAMILY UNIT MEMBERS |               | 201 |
| CLUB CANCELLED  | 38  | MEMBERSHIP DATA           |                           |               | 105 |
| OTHER           | 80  |                           | FAMILY MEMBERS            | S PAYING HALF | 105 |
| TOTAL           | 134 |                           |                           |               |     |
|                 |     |                           |                           |               |     |